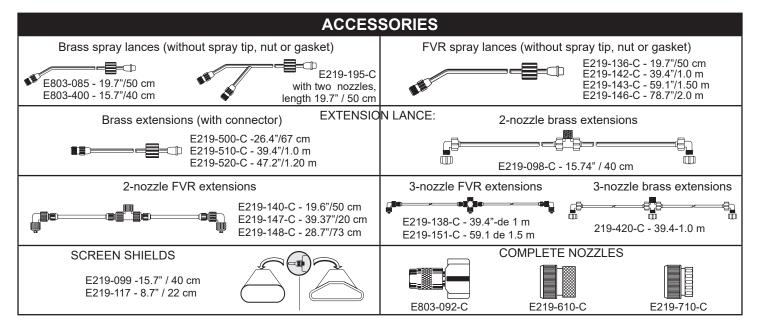

torage easy. One-way ventilation valve in tank lid prevents the operator from getting splashed by formula.
- · Ergonomic pump handle folds upright for transportation and storage.
- Precision adjustable plastic spray nozzle provides spray patterns from fine mist to jet stream.
- Double-braided fiber-reinforced vynil hose, is chemically resistant and flexible.
- Minimal maintenance required. Most service can be performed without tools.
- A wide assortment of accesorioes is available to enhance your spraying performance.
- Heavy-duty flow control with large filter for trouble-free spraying.
- · Padded shoulder straps allow a fatigue-free spraying.
- Central attachement keeps the sprayer well-ballanced.



USED MAINLY FOR:











## Piston Diaphragm







### TECHNICAL CHARACTERISTICS





#### **TECHNICAL DATA**

| <b>ESPECIFICATIONS</b> | DESCRIPTION                                 |
|------------------------|---------------------------------------------|
| Tank capacity          | 4 gal / 15 L                                |
| Carrying Straps        | Cushioned with belt                         |
| Pumping system         | Piston diaphragm                            |
| Hose                   | Fiber-vinyl – reinforced 3/8 inch (95.25mm) |
| Shut-off valve         | Professional ergonomic with filter          |
| Spray wand             | Fiberglass 20.5 inch /52 cm                 |

| <b>ESPECIFICATIONS</b>             | DESCRIPTION                        |
|------------------------------------|------------------------------------|
| Nozzle