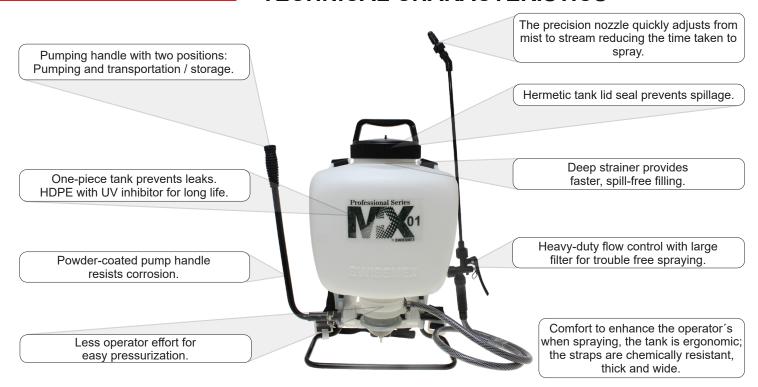

storage easy. One-way ventilation valve in tank lid prevents the operator from getting splashed by formula.
- · Ergonomic pump handle folds upright for transportation and storage.
- Precision adjustable plastic spray nozzle provides spray patterns from fine mist to jet stream.
- Double-braided fiber-reinforced vynil hose, is chemically resistant and flexible.
- Minimal maintenance required. Most service can be performed without tools.
- A wide assortment of accesorioes is available to enhance your spraying performance.
- Heavy-duty flow control with large filter for trouble-free spraying.
- · Padded shoulder straps allow a fatigue-free spraying.
- Central attachement keeps the sprayer well-ballanced.



USED MAINLY FOR:











## Piston Diaphragm







### TECHNICAL CHARACTERISTICS





#### **TECHNICAL DATA**

| <b>ESPECIFICATIONS</b> | DESCRIPTION                                 |
|------------------------|---------------------------------------------|
| Tank capacity          | 4 gal / 15 L                                |
| Carrying Straps        | Cushioned with belt                         |
| Pumping system         | Piston diaphragm                            |
| Hose                   | Fiber-vinyl – reinforced 3/8 inch (95.25mm) |
| Shut-off valve         | Professional ergonomic with filter          |
| Spray wand             | Fiberglass 20.5 inch /52 cm                 |

| <b>ESPECIFICATIONS</b>             | DESCRIPTION                        |
|------------------------------------|------------------------------------|
| Nozzle