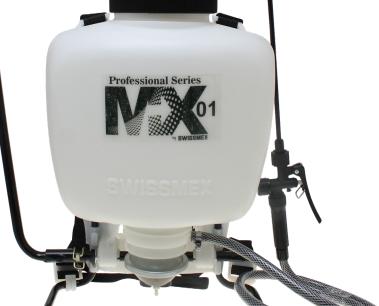

# **SWISSMEX**®

4 gal

## **BACKPACK SPRAYER**

Ideal for use in greenhouses, agriculture, landscaping, livestock farming, forestry and pest control.

- Ideal for use under the most demanding conditions thanks to the top quality materials and workmanship used to manufacture the sprayer.
- Multipurpose design makes this sprayer perfect for a variety of formula applications.
- · Robust, high output pumping system requires less effort from the operator.
- · High-quality materials that are corrosion resistant for long life.
- Large tank mouth with deep strainer that reduces the risk of spillage when filling.
- Tank lid with carrying handle and wand clips to make transportation and storage easy. One-way ventilation valve in tank lid prevents the operator from getting splashed by formula.
- · Ergonomic pump handle folds upright for transportation and storage.
- Precision adjustable plastic spray nozzle provides spray patterns from fine mist to jet stream.
- Double-braided fiber-reinforced vynil hose, is chemically resistant and flexible.
- Minimal maintenance required. Most service can be performed without tools.
- A wide assortment of accesorioes is available to enhance your spraying performance.
- Heavy-duty flow control with large filter for trouble-free spraying.
- · Padded shoulder straps allow a fatigue-free spraying.
- Central attachement keeps the sprayer well-ballanced.