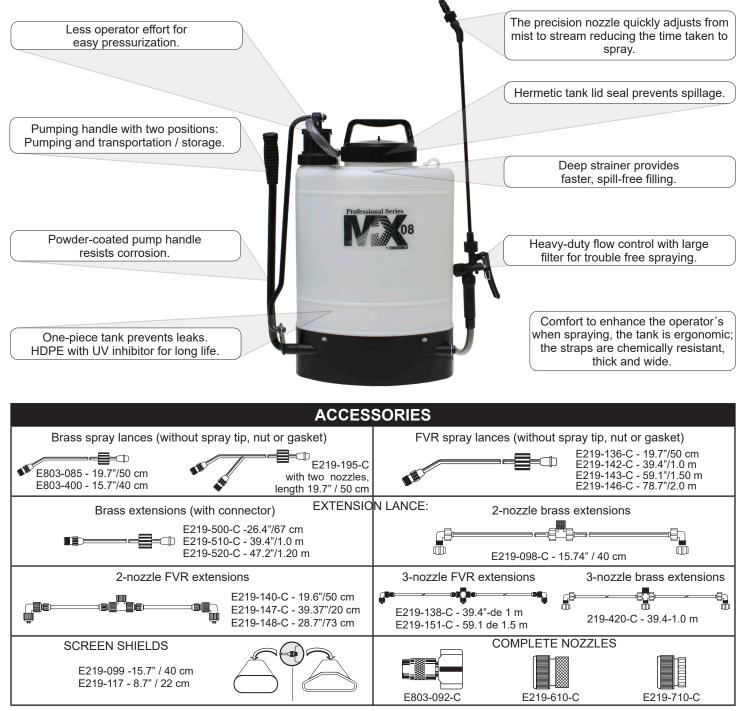

## **BACKPACK SPRAYER**

Ideal for use in greenhouses, agriculture, landscaping, livestock farming, forestry and pest control.

- Ideal for use under the most demanding conditions thanks to the top quality materials and workmanship used to manufacture the sprayer.
- Multipurpose design makes this sprayer perfect for a variety of formula applications.
- Robust, high output pumping system requires less effort from the operator.
- High-quality materials that are corrosion resistant for long life.
- Tank mouth with deep strainer that reduces the risk of spillage when filling.
- Tank lid with carrying handle and wand clips to make transportation and storage easy. One-way ventilation valve in tank lid prevents the operator from getting splashed by formula.
- Mechanical agitation keeps the formula mixed during spraying. It can be removed when not needed.
- Ergonomic pump handle folds upright for transportation and storage.
- Precision adjustable plastic spray nozzle provides spray patterns from fine mist to jet stream.
- Double-braided fiber-reinforced vynil hose, is chemically resistant and flexible.
- Heavy-duty flow control with large filter for trouble-free spraying.
- Padded shoulder straps allow a fatigue-free spraying.
- · Central attachement keeps the sprayer well-ballanced.
- Minimal maintenance required. Most service can be performed without tools.
- A wide assortment of accesorioes is available to enhance your spraying performance.

### **TECHNICAL DATA**

| ESPECIFICATIONS | DESCRIPTION                               |
|-----------------|-------------------------------------------|
| Tank capacity   | 5.3 gal / 20L                             |
| Carrying Straps | Cushioned                                 |
| Pumping system  | Internal piston with agitator             |
| Hose            | Fiber vinyl-reinforced 3/8 inch (95.25mm) |
| Shut-off valve  | Professional ergonomic with filter        |
| Spray wand      | Fiberglass 20.5 inch /52 cm               |