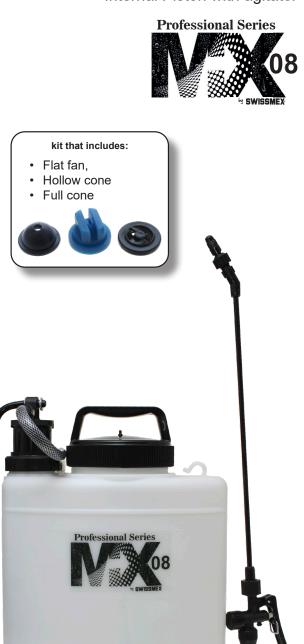

## **BACKPACK SPRAYER**

Ideal for use in greenhouses, agriculture, landscaping, livestock farming, forestry and pest control.

- Ideal for use under the most demanding conditions thanks to the top quality materials and workmanship used to manufacture the sprayer.
- Multipurpose design makes this sprayer perfect for a variety of formula applications.
- Robust, high output pumping system requires less effort from the operator.
- High-quality materials that are corrosion resistant for long life.
- Tank mouth with deep strainer that reduces the risk of spillage when filling.
- Tank lid with carrying handle and wand clips to make transportation and storage easy. One-way ventilation valve in tank lid prevents the operator from getting splashed by formula.
- Mechanical agitation keeps the formula mixed during spraying. It can be removed when not needed.
- Ergonomic pump handle folds upright for transportation and storage.
- Precision adjustable plastic spray nozzle provides spray patterns from fine mist to jet stream.
- Double-braided fiber-reinforced vynil hose, is chemically resistant and flexible.
- Heavy-duty flow control with large filter for trouble-free spraying.
- Padded shoulder straps allow a fatigue-free spraying.
- · Central attachement keeps the sprayer well-ballanced.
- Minimal maintenance required. Most service can be performed without tools.
- A wide assortment of accesorioes is available to enhance your spraying performance.

#### Internal Piston with agitator

289185

5.3 gal 20 L