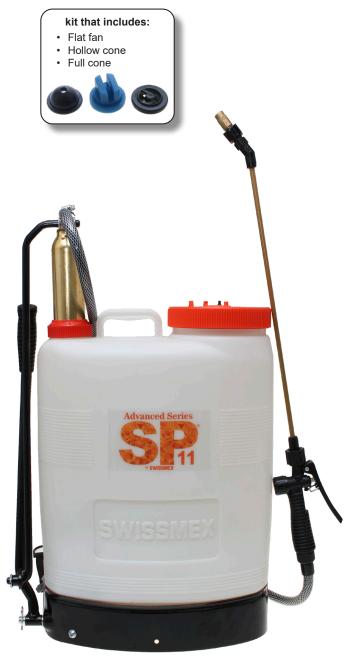

## Lo máximo en bombeo confortable: el Pulverizador

Ideal for use in greenhouses, agriculture, landscaping, livestock farming, forestry and pest control.

- Ideal for use under the most demanding conditions thanks to the top quality materials and workmanship used to manufacture the sprayer.
- Multipurpose design makes this sprayer perfect for a variety of formula applications.
- Robust, high output pumping system requires less effort from the operator.
- High-quality materials that are corrosion resistant for long life.
- Large tank mouth with deep strainer that reduces the risk of spillage when filling.
- Tank lid with carrying handle and wand clips to make transportation and storage easy. One-way ventilation valve in tank lid prevents the operator from getting splashed by formula.
- Mechanical agitation keeps the formula mixed during spraying. It can be removed when not needed.
- Ergonomic pump handle folds upright for transportation and storage.
- Precision adjustable brass spray nozzle provides spray patterns from fine mist to jet stream.
- Double-braided fiber-reinforced vynil hose, is chemically resistant and flexible.
- Heavy-duty flow control with large filter for trouble-free spraying.
- Thick, wide, padded shoulder straps allow a fatigue-free spraying.
- Central attachement keeps the sprayer well-ballanced.
- Minimal maintenance required. Most service can be performed without tools.
- A wide assortment of accesorioes is available to enhance your spraying performance.

### Brass Internal Piston with agitator

326195

20 L 5.2 gal

N° 326195-0325 Rev.00 WWW.SWISSMEX.COM

**TECHNICAL DATA** 

| ESPECIFICATIONS | DESCRIPTION                                 |
|-----------------|---------------------------------------------|
| Tank capacity   | 5.3 gal/ 20L                                |
| Carrying Straps | Cushioned with belt                         |
| Pumping system  | Brass internal piston with agitator         |
| Hose            | Fiber-vinyl – reinforced 3/8 inch (95.25mm) |
| Shut-off valve  | Professional ergonomic with filter          |
| Spray wand      | Brass 20.5 inch /52 cm                      |

Follow us:

| SPECIFICATIONS                      | DESCRIPTION                    |
|-------------------------------------|--------------------------------|
| Nozzle                              | Adjustable brass               |
| Output per minute at 45 psi (3 bar) | 21.3 fl oz (630 ml)            |
| Working pressure                    | 1-6 bar (15-87 psi)            |
| Net weight                          | 13 lbs / 5.9 kg                |
| Weight with box                     | 13.5 lbs / 6.1 kg              |
| Dimensions                          | 21.2x8.6x15.5" / 54x22x39.5 cm |