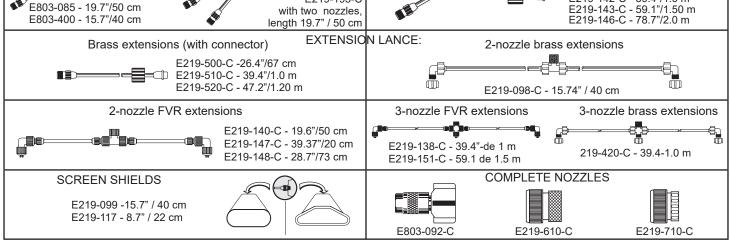

#### TECHNICAL CHARACTERISTICS The precision nozzle quickly adjusts from mist to stream reducing the time taken to spray. Pumping handle with two positions: Pumping and transportation / storage. Hermetic tank lid seal prevents spillage. Deep strainer provides One-piece tank prevents leaks. faster, spill-free filling. HDPE with UV inhibitor for long life. Heavy-duty flow control with large Powder-coated pump handle filter for trouble free spraying. resists corrosion. Comfort to enhance the operator's when spraying, the tank is ergonomic; the straps are chemically resistant, Less operator effort for thick and wide. easy pressurization. ACCESSORIES Brass spray lances (without spray tip, nut or gasket) FVR spray lances (without spray tip, nut or gasket) E219-136-C - 19.7"/50 cm E219-142-C - 39.4"/1.0 m E219-143-C - 59.1"/1.50 m E219-146-C - 78.7"/2.0 m =0 E219-195-C 11<sup>r</sup>