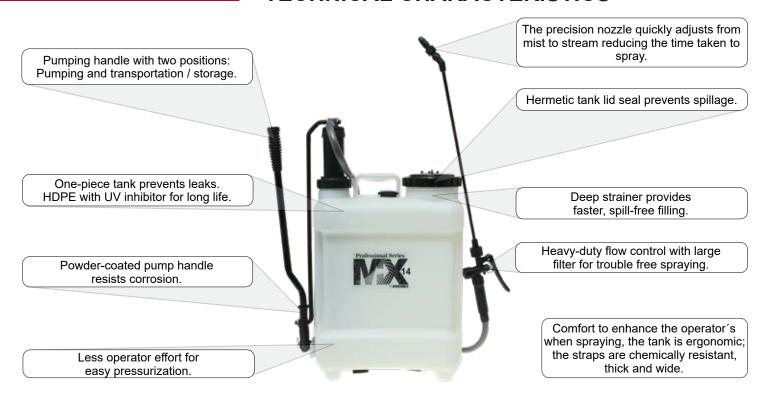

## **BACKPACK SPRAYER**

Ideal for use in greenhouses, agriculture, landscaping, livestock farming, forestry and pest control.

- Ideal for use under the most demanding conditions thanks to the top quality materials and workmanship used to manufacture the sprayer.
- Multipurpose design makes this sprayer perfect for a variety of formula applications.
- Robust, high output pumping system requires less effort from the operator.
- · High-quality materials that are corrosion resistant for long life.
- Large tank mouth with deep strainer that reduces the risk of spillage when filling.
- Tank lid with carrying handle and wand clips to make transportation and storage easy. One-way ventilation valve in tank lid prevents the operator from getting splashed by formula.
- Mechanical agitation keeps the formula mixed during spraying.
   It can be removed when not needed.
- Ergonomic pump handle folds upright for transportation and storage.
- Precision adjustable brass spray nozzle provides spray patterns from fine mist to jet stream.
- Double-braided fiber-reinforced vynil hose, is chemically resistant and flexible.
- Heavy-duty flow control with large filter for trouble-free spraying.
- Thick, wide, padded shoulder straps allow a fatigue-free spraying.
- · Central attachement keeps the sprayer well-ballanced.
- Minimal maintenance required. Most service can be performed without tools.
- A wide assortment of accesorioes is available to enhance your spraying performance.

## TECHNICAL CHARACTERISTICS