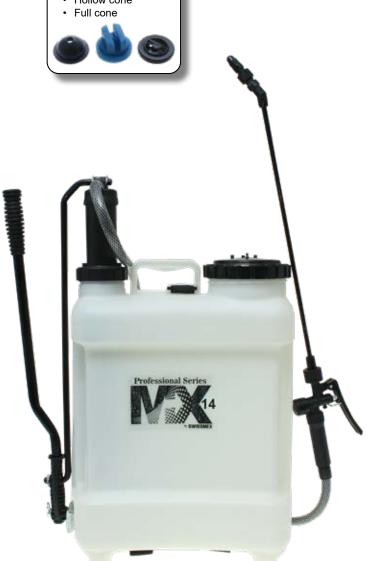

om getting splashed by formula.
- Mechanical agitation keeps the formula mixed during spraying.
   It can be removed when not needed.
- Ergonomic pump handle folds upright for transportation and storage.
- Precision adjustable brass spray nozzle provides spray patterns from fine mist to jet stream.
- Double-braided fiber-reinforced vynil hose, is chemically resistant and flexible.
- Heavy-duty flow control with large filter for trouble-free spraying.
- Thick, wide, padded shoulder straps allow a fatigue-free spraying.
- · Central attachement keeps the sprayer well-ballanced.
- Minimal maintenance required. Most service can be performed without tools.
- A wide assortment of accesorioes is available to enhance your spraying performance.

**Internal Piston** 





- Flat fan
- · Hollow cone



USED MAINLY FOR











## TECHNICAL CHARACTERISTICS





## **TECHNICAL DATA**

| SPECIFICATIONS  | DESCRIPTION                                 |
|-----------------|---------------------------------------------|
| Tank capacity   | 4.22 gal/ 16L                               |
| Carrying Straps | Cushioned with belt                         |
| Pumping system  | Internal piston                             |
| Hose            | Fiber-vinyl – reinforced 3/8 inch (95.25mm) |
| Shut-off valve  | Professional ergonomic with filter          |
| Spray wand      | Brass 20.5 inch /52 cm                      |

| SPECIFICATIONS                      | DESCRIPTION                    |
|-------------------------------------|--------------------------------|
| Nozzle                              |