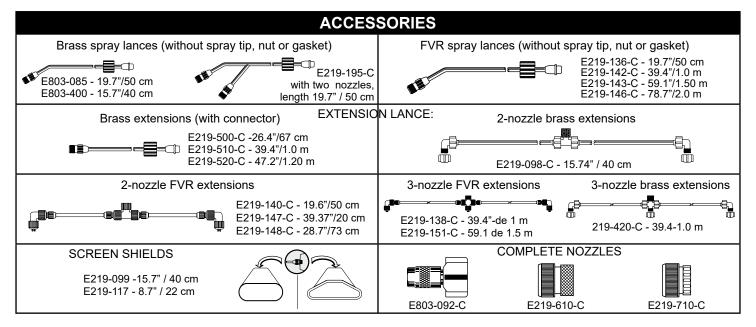

## **BACKPACK SPRAYER**

Ideal for use in greenhouses, agriculture, landscaping, livestock farming, forestry and pest control.

- Ideal for use under the most demanding conditions thanks to the top quality materials and workmanship used to manufacture the sprayer.
- Multipurpose design makes this sprayer perfect for a variety of formula applications.
- Robust, high output pumping system requires less effort from the operator.
- · High-quality materials that are corrosion resistant for long life.
- Large tank mouth with deep strainer that reduces the risk of spillage when filling.
- Tank lid with carrying handle and wand clips to make transportation and storage easy. One-way ventilation valve in tank lid prevents the operator from getting splashed by formula.
- Mechanical agitation keeps the formula mixed during spraying.
   It can be removed when not needed.
- Ergonomic pump handle folds upright for transportation and storage.
- Precision adjustable brass spray nozzle provides spray patterns from fine mist to jet stream.
- Double-braided fiber-reinforced vynil hose, is chemically resistant and flexible.
- Heavy-duty flow control with large filter for trouble-free spraying.
- Thick, wide, padded shoulder straps allow a fatigue-free spraying.
- · Central attachement keeps the sprayer well-ballanced.
- Minimal maintenance required. Most service can be performed without tools.
- A wide assortment of accesorioes is available to enhance your spraying performance.